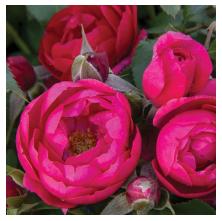

Outstanding "filler" plant in large containers.

NITTY GRITTY RED™ ROSE
Fast growing; 3' tall, 4' wide. Partial to full sun.
Deciduous. Monrovia Exclusive
ZONES: 4-9

NITTY GRITTY PINK™ ROSE
Fast growing; 3' tall, 4' wide. Partial to full sun.
Deciduous. Monrovia Exclusive
ZONES: 4-9