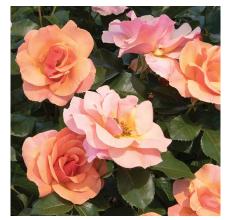

NITTY GRITTY WHITE™ ROSE
Fast growing; 3' tall, 4' wide. Partial to full sun.
Deciduous. Monrovia Exclusive
ZONES: 4-9

NITTY GRITTY PEACH™ ROSE
Fast growing; 3' tall, 4' wide. Partial to full sun.
Deciduous. Monrovia Exclusive
ZONES: 4-9