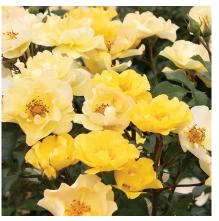

NITTY GRITTY YELLOW™ ROSE
Fast growing; 3' tall, 4' wide. Partial to full sun.
Deciduous. Monrovia Exclusive
ZONES: 4-9