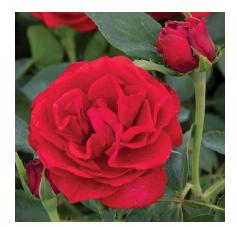

Outstanding "filler" plant in large containers.

NITTY GRITTY RED™ ROSE
Fast growing; 3' tall, 4' wide. Partial to full sun.
Deciduous. Monrovia Exclusive
ZONES: 4-9

NITTY GRITTY PINK™ ROSE
Fast growing; 3' tall, 4' wide. Partial to full sun.
Deciduous. Monrovia Exclusive
ZONES: 4-9