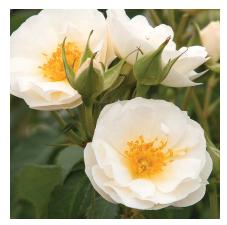

NITTY GRITTY WHITE™ ROSE
Fast growing; 3' tall, 4' wide. Partial to full sun.
Deciduous. Monrovia Exclusive
ZONES: 4-9

NITTY GRITTY PEACH™ ROSE
Fast growing; 3' tall, 4' wide. Partial to full sun.
Deciduous. Monrovia Exclusive
ZONES: 4-9