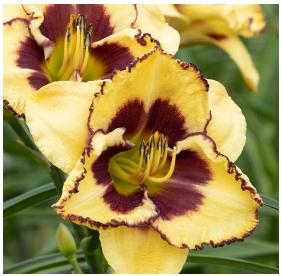

Adaptable to a wide range of Zones (4-11), soils, and moisture levels.

BLAZING SKYE® DAYLILY
Large yellow flowers with bold burgundy eyes and ruffled edges

SUNSET SKYE® DAYLILY
Bold orange flowers with especially frilly edges