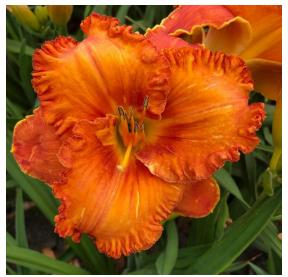

Adaptable to a wide range of Zones (4-11), soils, and moisture levels.

BLAZING SKYE® DAYLILY
Large yellow flowers with bold burgundy eyes and ruffled edges

SUNSET SKYE® DAYLILY
Bold orange flowers with especially frilly edges