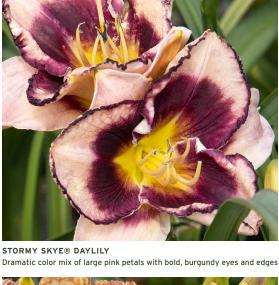

## IMPROVED REBLOOMING SERIES FOR SPRING-TO-FALL COLOR

Everblooming for months of prolific flowering.

Notably compact habit at 12-18" tall
and 18" wide.

Monrovia exclusives in four dramatic colors.

Thick, ruffled petals on sturdy, longer-lasting flowers.