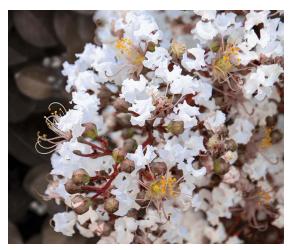

## 3-4 feet tall and wide.

Compact with excellent branching perfect for shrub borders and small-space landscapes.

SUMMERLASTING<sup>™</sup> COCONUT Dark, nearly-black foliage. Full sun. Deciduous. Monrovia Exclusive ZONES: 7-10