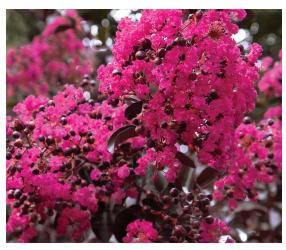

SUMMERLASTING<sup>™</sup> RASPBERRY Rich, purple-black foliage. Full sun. Deciduous. Monrovia Exclusive ZONES: 7-10

SUMMERLASTING<sup>™</sup> STRAWBERRY Full sun. Deciduous. Monrovia Exclusive ZONES: 7-10