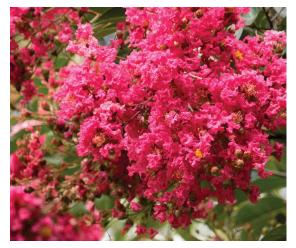

SUMMERLASTING<sup>™</sup> RASPBERRY Rich, purple-black foliage. Full sun. Deciduous. Monrovia Exclusive ZONES: 7-10

SUMMERLASTING<sup>™</sup> STRAWBERRY Full sun. Deciduous. Monrovia Exclusive ZONES: 7-10