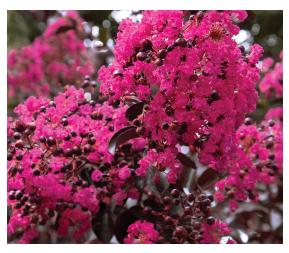

SUMMERLASTING<sup>™</sup> COCONUT Dark, nearly-black foliage. Full sun. Deciduous. Monrovia Exclusive ZONE: 7-10

SUMMERLASTING<sup>™</sup> RASPBERRY Rich, purple-black foliage. Full sun. Deciduous. Monrovia Exclusive ZONE: 7-10