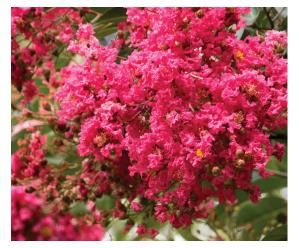

SUMMERLASTING<sup>™</sup> STRAWBERRY Full sun. Deciduous. Monrovia Exclusive ZONE: 7-10

SUMMERLASTING<sup>™</sup> PLUM Full sun. Deciduous. Monrovia Exclusive ZONE: 7-10