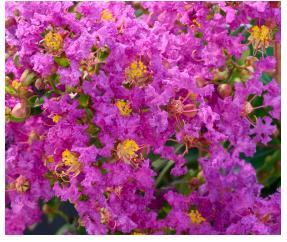

SUMMERLASTING<sup>™</sup> STRAWBERRY Full sun. Deciduous. Monrovia Exclusive ZONE: 7-10

SUMMERLASTING<sup>™</sup> PLUM Full sun. Deciduous. Monrovia Exclusive ZONE: 7-10