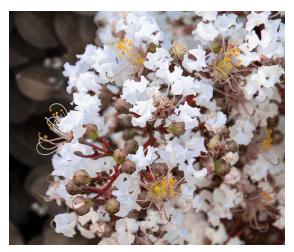

SUMMERLASTING<sup>™</sup> COCONUT Dark, nearly-black foliage. Full sun. Deciduous. Monrovia Exclusive ZONE: 7-10

SUMMERLASTING<sup>™</sup> RASPBERRY Rich, purple-black foliage. Full sun. Deciduous. Monrovia Exclusive ZONE: 7-10