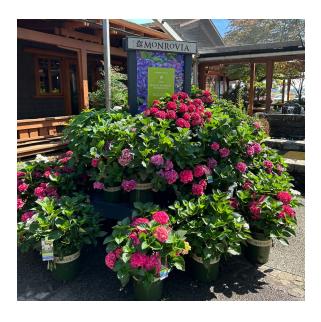

# All-New Display Program for 2025

DRIVE MORE SALES OF THE MOST DISTINCTIVE HYDRANGEAS AND ROSES

## Don't Miss This Opportunity to Add a Beautiful New Display to Your Garden Center

Purchase 4 racks (1 rack = 120 #2 or 80 #5) of Monrovia exclusive varieties of hydrangeas and roses. Minimum of 1 rack of either genus in total order.