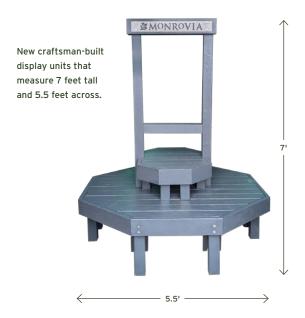

## Don't Miss This Opportunity to Add a Beautiful New Display to Your Garden Center

Purchase 4 racks (1 rack = 120 #2 or 80 #5) of Monrovia exclusive varieties of hydrangeas and roses. Minimum of 1 rack of either genus in total order.

Reserve your order by March 1 to qualify. Display unit is shipped with your first order of roses and hydrangeas. Credit is given for display when full qualifying quantity of roses and hydrangeas is purchased.